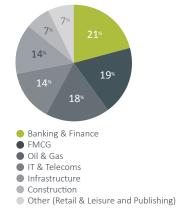

#### Talent Agenda 2014 London: **Delegates by Industry**

Stream 1:

**Social Sourcing** 

in sourcing talent?

Stream 1: Sourcing

the Hardest to Find

effective techniques and

sustainable processes